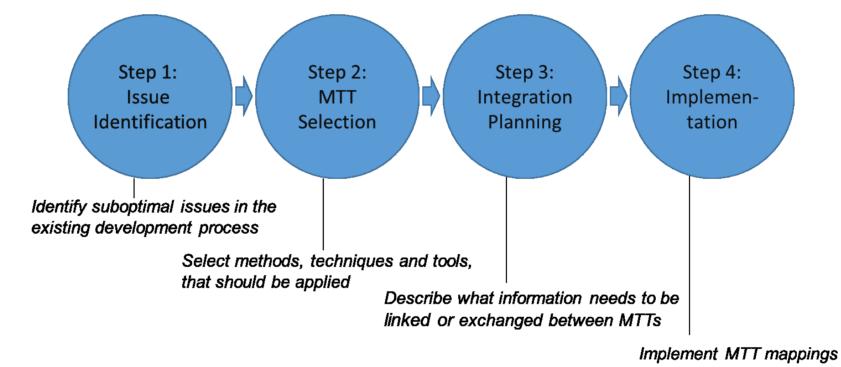

## Tailoring – How to apply the HF-RTP

Tailoring provides guidance on how to fit the **HF-RTP** to an individual application