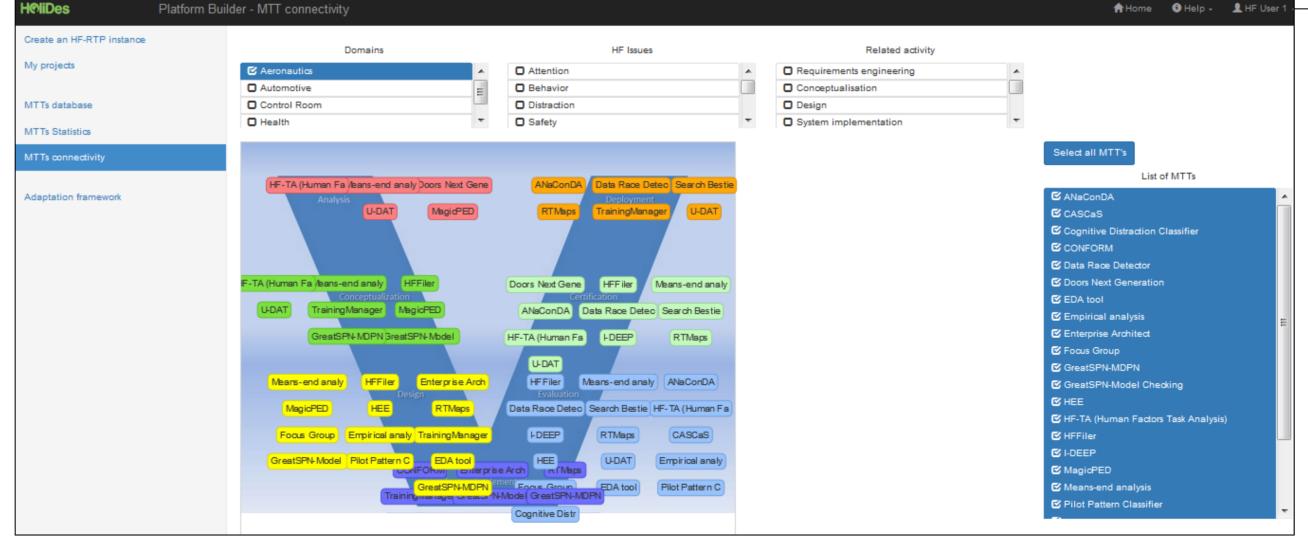

# Front-end of the HF-RTP as a web application

for improving the configuration and instantiation capabilities of the HF RTP.

The Platform Builder