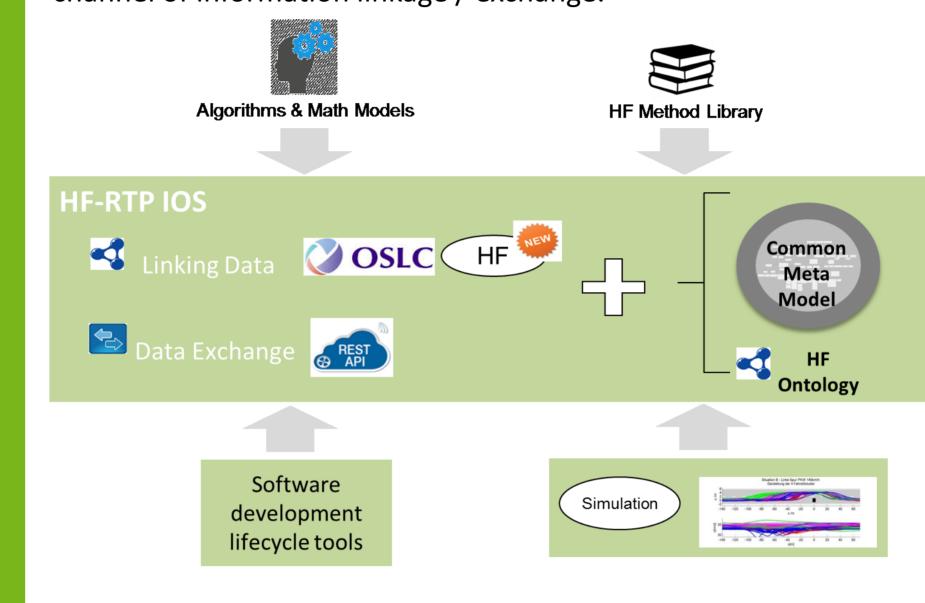

#### What information is communicated?

This is enabled by the Common Meta Model, a compilation of several Common Models that define the semantics of information linkage / exchange between MTTs.

#### How is information communicated?

The HF-RTP Interoperability Specification (IOS) defines the channel of information linkage / exchange.

Common Meta Model Training <sup>Coop</sup>eration Mod